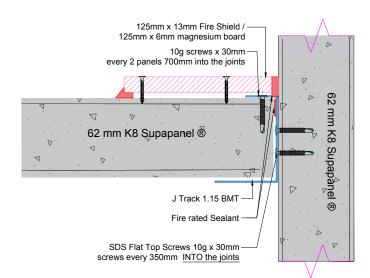

1.15 BMT C-Track 125 mm x 13mm Fire Shield /-125mm x 6mm magnesium board 125 mm x 13mm Fire Shield / 125mm x 6mm magnesium board Structural Wall Structural Wall 72 mm K8 Supapanel ® v72 mm K8 Supapanel ® Fire Sealant Structural screws every 350mm 10mm Uniwrap (refer to Boss fire products) -Structural screws every 350mm \*\* 25 MM GAP ALLOWANCE IN THE TOP TRACK \*\* \*\* J TRACK IS FULLY ENGAGED \*\*



# 2.0 SHAFT CONSTRUCTION

#### 62mm -/180/90 SEALED JOINTS







# 2.1 FULL SHAFT CONSTRUCTION WITH SUPAPANEL

72mm -/120/120

# VERTICAL TO HORIZONTAL TYPICAL DETAILS



#### HORIZONTAL TO HORIZONTAL TYPICAL DETAILS





# 62MM SHAFT JOINT

-/180/90

# 62MM SHAFT JOINT

#### -/180/90 SEALED JOINTS

#### C-TRACK SYSTEM



\*\* 25 MM GAP ALLOWANCE IN THE TOP TRACK \*\*

#### J-TRACK SYSTEM



\*\* J TRACK IS FULLY ENGAGED \*\*



# 2.2 HANGING SHAFT CONSTRUCTION TO STRUCTURAL WALL

# OPTIONS





WALL A MAXIMUM 6.5m



A