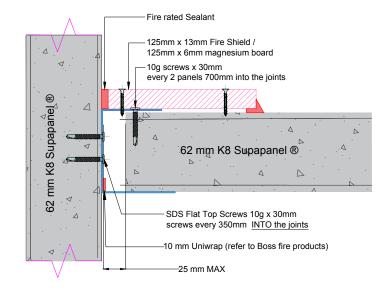

crews every 350mm centres V 20mm x 55 mm x 1.15 BMT J-track 50x78x63 x 1.15 BMT C-Track 125 mm x 13mm Fire Shield /-125mm x 6mm magnesium board 125 mm x 13mm Fire Shield / 125mm x 6mm magnesium board Structural Wall Structural Wall 72 mm K8 Supapanel ® v72 mm K8 Supapanel ® Fire Sealant Structural screws every 350mm 10mm Uniwrap (refer to Boss fire products) -Structural screws every 350mm \*\* 25 MM GAP ALLOWANCE IN THE TOP TRACK \*\* \*\* J TRACK IS FULLY ENGAGED \*\*



# 2.0 SHAFT CONSTRUCTION

#### 62mm -/180/90 SEALED JOINTS







# 2.1 FULL SHAFT CONSTRUCTION WITH SUPAPANEL

72mm -/120/120

# VERTICAL TO HORIZONTAL TYPICAL DETAILS



#### HORIZONTAL TO HORIZONTAL TYPICAL DETAILS





# 62MM SHAFT JOINT

-/180/90

# 62MM SHAFT JOINT

#### -/180/90 SEALED JOINTS

#### C-TRACK SYSTEM



\*\* 25 MM GAP ALLOWANCE IN THE TOP TRACK \*\*

#### J-TRACK SYSTEM



\*\* J TRACK IS FULLY ENGAGED \*\*



# 2.2 HANGING SHAFT CONSTRUCTION TO STRUCTURAL WALL

# OPTIONS





WALL A MAXIMUM 6.5m



A