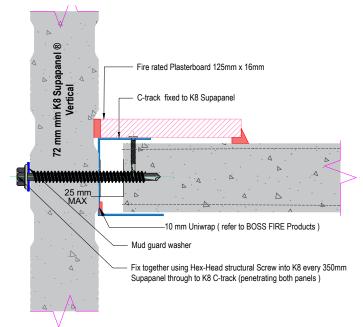

# VERTICAL TO HORIZONTAL TYPICAL DETAILS

#### C-TRACK SYSTEM

\*\* 25 MM GAP ALLOWANCE IN THE TOP TRACK \*\*

#### J-TRACK SYSTEM

\*\* J TRACK IS FULLY ENGAGED \*\*