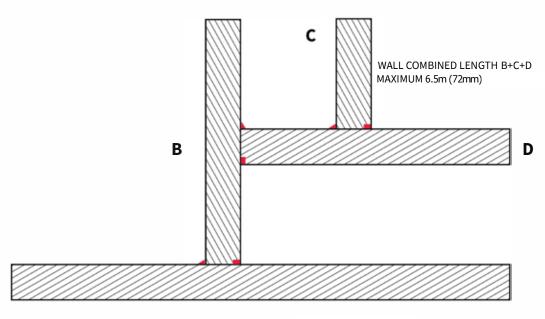

x 6mm magnesium board Structural Wall Structural Wall 72 mm K8 Supapanel ® v72 mm K8 Supapanel ® Fire Sealant Structural screws every 350mm 10mm Uniwrap (refer to Boss fire products) -Structural screws every 350mm \*\* 25 MM GAP ALLOWANCE IN THE TOP TRACK \*\* \*\* J TRACK IS FULLY ENGAGED \*\*



# 2.0 SHAFT CONSTRUCTION

#### 62mm -/180/90 SEALED JOINTS







# 2.1 FULL SHAFT CONSTRUCTION WITH SUPAPANEL

72mm -/120/120

# VERTICAL TO HORIZONTAL TYPICAL DETAILS



#### HORIZONTAL TO HORIZONTAL TYPICAL DETAILS





# 62MM SHAFT JOINT

-/180/90

# 62MM SHAFT JOINT

#### -/180/90 SEALED JOINTS

#### C-TRACK SYSTEM



\*\* 25 MM GAP ALLOWANCE IN THE TOP TRACK \*\*

#### J-TRACK SYSTEM



\*\* J TRACK IS FULLY ENGAGED \*\*



# 2.2 HANGING SHAFT CONSTRUCTION TO STRUCTURAL WALL

# OPTIONS





WALL A MAXIMUM 6.5m



A