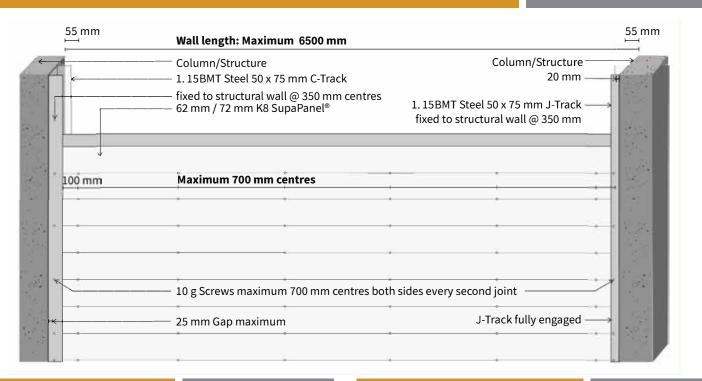

# Shaft Systems



the next generation of aerated panels









## SHAFT SYSTEMS

### 2.0 SHAFT CONSTRUCTION

# 72mm -/120/120



72MM SHAFT JOINT -/120/120 72MM SHAFT JOINT -/120/120 HORIZONTAL K8 SUPAPANEL SYSTEM 25 mm MAX allowance SDS Flat Top Screws 10-16 x 30mm -SDS Flat Top Screws 10-16 x 30mm screws every 350mm centres screws every 350mm centres V 20mm x 55 mm x 1.15 BMT J-track 50x78x63 x 1.15 BMT C-Track 125 mm x 13mm Fire Shield /-125mm x 6mm magnesium board 125 mm x 13mm Fire Shield / 125mm x 6mm magnesium board Structural Wall Structural Wall 72 mm K8 Supapanel ® v72 mm K8 Supapanel ® Fire Sealant Structural screws every 350mm 10mm Uniwrap (refer to Boss fire products) -Structural screws every 350mm \*\* 25 MM GAP ALLOWANCE IN THE TOP TRACK \*\* \*\* J TRACK IS FULLY ENGAGED \*\*



# 2.0 SHAFT CONSTRUCTION

#### 62mm -/180/90 SEALED JOINTS







# 2.1 FULL SHAFT CONSTRUCTION WITH SUPAPANEL

72mm -/12