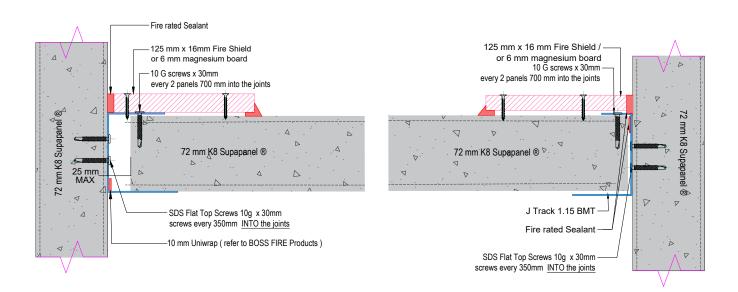

# 72mm -/120/120

72MM SHAFT JOINT -/120/120 72MM SHAFT JOINT -/120/120 HORIZONTAL K8 SUPAPANEL SYSTEM 25 mm MAX allowance SDS Flat Top Screws 10-16 x 30mm -SDS Flat Top Screws 10-16 x 30mm screws every 350mm centres screws every 350mm centres V 20mm x 55 mm x 1.15 BMT J-track 50x78x63 x 1.15 BMT C-Track 125 mm x 13mm Fire Shield /-125mm x 6mm magnesium board 125 mm x 13mm Fire Shield / 125mm x 6mm magnesium board Structural Wall Structural Wall 72 mm K8 Supapanel ® v72 mm K8 Supapanel ® Fire Sealant Structural screws every 350mm 10mm Uniwrap (refer to Boss fire products) -Structural screws every 350mm \*\* 25 MM GAP ALLOWANCE IN THE TOP TRACK \*\* \*\* J TRACK IS FULLY ENGAGED \*\*

#### HORIZONTAL TO HORIZONTAL TYPICAL DETAILS