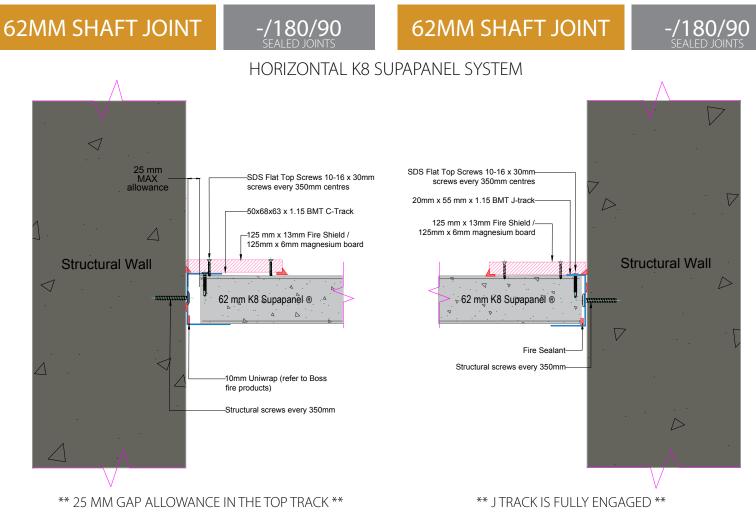

#### 62mm -/180/90 SEALED JOINTS

# 62MM SHAFT JOINT

-/180/90

# 62MM SHAFT JOINT

#### -/180/90 SEALED JOINTS

#### C-TRACK SYSTEM

\*\* 25 MM GAP ALLOWANCE IN THE TOP TRACK \*\*

#### J-TRACK SYSTEM

\*\* J TRACK IS FULLY ENGAGED \*\*