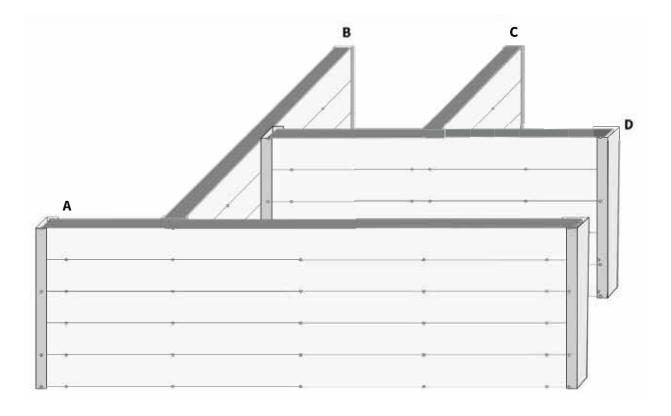

mm x 6mm magnesium board Structural Wall Structural Wall 72 mm K8 Supapanel ® v72 mm K8 Supapanel ® Fire Sealant Structural screws every 350mm 10mm Uniwrap (refer to Boss fire products) -Structural screws every 350mm \*\* 25 MM GAP ALLOWANCE IN THE TOP TRACK \*\* \*\* J TRACK IS FULLY ENGAGED \*\*



# 2.0 SHAFT CONSTRUCTION

#### 62mm -/180/90 SEALED JOINTS







# 2.1 FULL SHAFT CONSTRUCTION WITH SUPAPANEL

72mm -/120/120

# VERTICAL TO HORIZONTAL TYPICAL DETAILS



#### HORIZONTAL TO HORIZONTAL TYPICAL DETAILS





# 62MM SHAFT JOINT

-/180/90

# 62MM SHAFT JOINT

#### -/180/90 SEALED JOINTS

#### C-TRACK SYSTEM



\*\* 25 MM GAP ALLOWANCE IN THE TOP TRACK \*\*

#### J-TRACK SYSTEM



\*\* J TRACK IS FULLY ENGAGED \*\*



# 2.2 HANGING SHAFT CONSTRUCTION TO STRUCTURAL WALL

# OPTIONS





WALL A MAXIMUM 6.5m



A