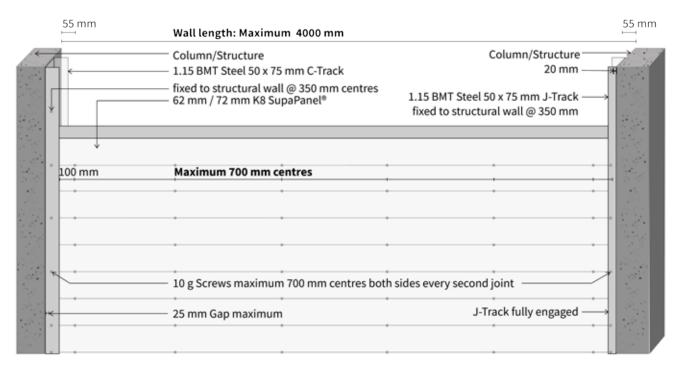

SHAFT SYSTEMS

### 2.0 SHAFT CONSTRUCTION

# 72mm -/120/120



72MM SHAFT JOINT -/120/120 72MM SHAFT JOINT -/120/120 HORIZONTAL K8 SUPAPANEL SYSTEM 25 mm MAX allowance SDS Flat Top Screws 10-16 x 30mm -SDS Flat Top Screws 10-16 x 30mm screws every 350mm centres screws every 350mm centres V 20mm x 55 mm x 1.15 BMT J-track 50x78x63 x 1.15 BMT C-Track 125 mm x 13mm Fire Shield /-125mm x 6mm magnesium board 125 mm x 13mm Fire Shield / 125mm x 6mm magnesium board Structural Wall Structural Wall 72 mm K8 Supapanel ® v72 mm K8 Supapanel ® Fire Sealant Structural screws every 350mm 10mm Uniwrap (refer to Boss fire products) -Structural screws every 350mm \*\* 25 MM GAP ALLOWANCE IN THE TOP TRACK \*\* \*\* J TRACK IS FULLY ENGAGED \*\*



# 2.0 SHAFT CONSTRUCTION

#### 62mm -/180/90 SEALED JOINTS







# 2.1 FULL SHAFT CONSTRUCTION WITH SUPAPANEL

72mm -/120/120

# VERTICAL TO HORIZONTAL TYPICAL DETAILS



#### HORIZONTAL TO HORIZONTAL TYPICAL DETAILS





# 62MM SHAFT JOINT

-/180/90

# 62MM SHAFT JOINT

#### -/180/90 SEALED JOINTS

#### C-TRACK SYSTEM



\*\* 25 MM GAP ALLOWANCE IN THE TOP TRACK \*\*

#### J-TRACK SYSTEM



\*\* J TRACK IS FULLY ENGAGED \*\*



# 2.2 HANGING SHAFT CONSTRUCTION TO STRUCTURAL WALL

# OPTIONS





WALL A MAXIMUM 6.5m



A